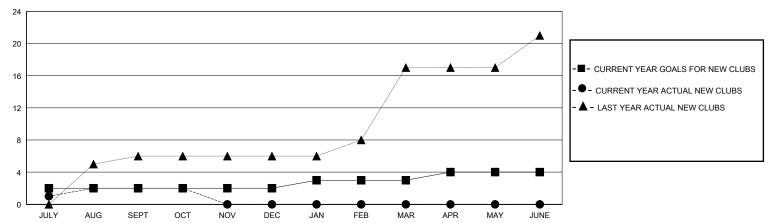

## GOALS AND ACTUAL NEW CLUBS CUMULATIVE

## MONTHLY MEMBERSHIP PROGRESS REPORT

District 320 C

GMT: LOCATION INDIA GMT CA

| Clubs                 |               |           |               | Members               |                       |                         |                                                    |  |
|-----------------------|---------------|-----------|---------------|-----------------------|-----------------------|-------------------------|----------------------------------------------------|--|
| RESULTS FOR 2023-2024 |               |           |               | RESULTS FOR 2023-2024 |                       |                         |                                                    |  |
| QUARTER               | NEW CLUB GOAL | NEW CLUBS | DROPPED CLUBS | QUARTER MEMB          | ER GROWTH NET<br>GOAL | MEMBER GROWTH<br>ACTUAL | DROPPED<br>MEMBERS ACTUAL<br>(including transfers) |  |
| JULY/AUG/SEPT         | 2             | 2         | 0             | JULY/AUG/SEPT         | 30                    | 157                     | 29                                                 |  |
| OCT/NOV/DEC           | 0             | 0         | 0             | OCT/NOV/DEC           | 20                    | 14                      | 9                                                  |  |
| JAN/FEB/MAR           | 1             | 0         | 0             | JAN/FEB/MAR           | 20                    | 0                       | 0                                                  |  |
| APR/MAY/JUNE          | 1             | 0         | 0             | APR/MAY/JUNE          | 10                    | 0                       | 0                                                  |  |