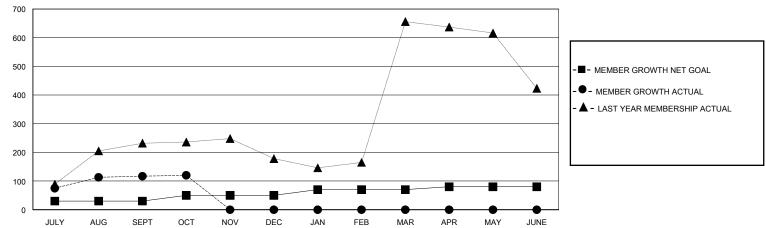

## GOALS AND ACTUAL MEMBERS CUMULATIVE

| DROPPED CLUBS: 0 |    | 31 CLUBS OF 107 ADDED 1 OR MORE | GENDER DISTRIBUTION       |                |        |
|------------------|----|---------------------------------|---------------------------|----------------|--------|
|                  |    | NEW MEMBERS                     | MALE                      | 2,403 (67.29%) |        |
|                  |    |                                 | FEMALE                    | 1,168 (32.71%) |        |
| DROPPED MEMBERS  |    |                                 |                           |                |        |
| DECEASED         | 1  | CLICK HERE FOR CUMULATIVE       | TOTAL FAMILY UNIT MEMBERS |                | 2,445  |
| CLUB CANCELLED   | 0  | MEMBERSHIP DATA                 | FAMILY MEMBERS            | S PAVING HALF  | 1.574  |
| OTHER            | 37 |                                 | DUES                      | O I ATINO HALI | 1,07 - |
| TOTAL            | 38 |                                 |                           |                |        |

## MONTHLY MEMBERSHIP PROGRESS REPORT

District 320 C

GMT: LOCATION INDIA GMT CA

| Clubs                 |               |           |               | Members               |                       |                         |                                                    |  |
|-----------------------|---------------|-----------|---------------|-----------------------|-----------------------|-------------------------|----------------------------------------------------|--|
| RESULTS FOR 2023-2024 |               |           |               | RESULTS FOR 2023-2024 |                       |                         |                                                    |  |
| QUARTER               | NEW CLUB GOAL | NEW CLUBS | DROPPED CLUBS | QUARTER MEMB          | ER GROWTH NET<br>GOAL | MEMBER GROWTH<br>ACTUAL | DROPPED<br>MEMBERS ACTUAL<br>(including transfers) |  |
| JULY/AUG/SEPT         | 2             | 2         | 0             | JULY/AUG/SEPT         | 30                    | 157                     | 29                                                 |  |
| OCT/NOV/DEC           | 0             | 0         | 0             | OCT/NOV/DEC           | 20                    | 14                      | 9                                                  |  |
| JAN/FEB/MAR           | 1             | 0         | 0             | JAN/FEB/MAR           | 20                    | 0                       | 0                                                  |  |
| APR/MAY/JUNE          | 1             | 0         | 0             | APR/MAY/JUNE          | 10                    | 0                       | 0                                                  |  |